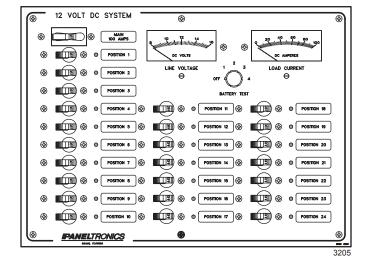

## **GENERAL FEATURES & BENEFITS**

- Completely pre-wired to reduce installation time
- High accuracy rear mounted analog meters.
  Digital meters are optional.
- Over 2000 interchangeable function labels available.
- Panel face is 1/8" corrosion resistant aluminum coated with two-part polyurethane.
- Voltage: 12VDC standard. Also available in 24V and 32V
- LED Indicators provided on all Premier Line Panels
- Hydraulic/magnetic, trip free Circuit Breakers.
- Panel mounted, isolated positive, negative, and grounding bus bars on DC breaker panels.
- Main Breakers: 100 AMPS standard. Also available in 50, 60, or 80 AMPS.
  Main breaker provides a 3000 AMP interrupt capacity rating.
- Metering: 8 -16VDC expanded scale Voltmeter and 0-50 DCA ammeter standard. Other analog scales, externally shunted Ammeters, and DIGITAL meters available.
- Branch Circuits: Available in 5, 10, 15, 20, 25, 30, 40, and 50A
- Dimensions: 13 3/4" W x 10" H x 3 1/2" D.
- Color: Black is standard. Optional: White, Gray and Beige.